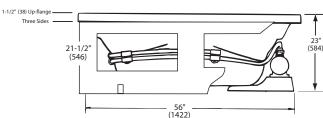

# HIGH GLOSS ACRYLIC

- 59 1/2" (1511 mm) Length, 41 3/4" (1060 mm) Width, 21 1/2" (546 mm) Height
- Six Jetted Multi-Directional Whirlpool System
- Rectangular Unit with Integral Apron
- 2HP Pump Motor
- Pre-Leveled Base for Ease of Installation
- Integral Tiling Flange
- Safety Suction Fitting
- Trim and Jets Removable and Top Rack Dishwasher Safe
- Optional Inline Heater Available
- Available in White, Platinum, Onyx, Natural, and Biscuit
- Operating Water Capacity 42 Gallons
- Weight Empty 170 lbs., with Water 520 lbs., Cubes 41.78

□ 015-0225 Six Jet Whirlpool Bath Complete with

Color-Matched Whirlpool Trim, 2 HP

Motor, Less Bath Waste

Right Hand Drain, Left Hand Pump

□ 015-0229 Six Jet Whirlpool Bath Complete with

Color-Matched Whirlpool Trim, 2 HP

Motor, Less Bath Waste

Left Hand Drain, Right Hand Pump